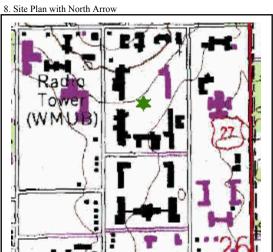

|                                                                                                                                                                                                                                                                                                                                        | et                                                                             |

| 1. No. <b>BU</b> | JT-02520-01 | 4. Present Name(s) So        | uth Quadrangle               | 0-01 |
|------------------|-------------|------------------------------|------------------------------|------|
| 2. County        | Butler      | 5. Historic or Other Name(s) | South Residential Quadrangle | 767  |



54. Farmstead Plan :



Symmetry:

Orientation:

Report Associated With Project:

NADB #:





| 1. No. <b>BUT-02520-01</b>                                                  | 0-01<br>0-01                                                                                        |      |  |  |  |
|-----------------------------------------------------------------------------|-----------------------------------------------------------------------------------------------------|------|--|--|--|
| 2. County Butler                                                            | 5. Historic or Other Name(s) South Residential Quadrangle                                           | 0252 |  |  |  |
| 42. Further Description of Important Interior and Exterior Features (Con't) |